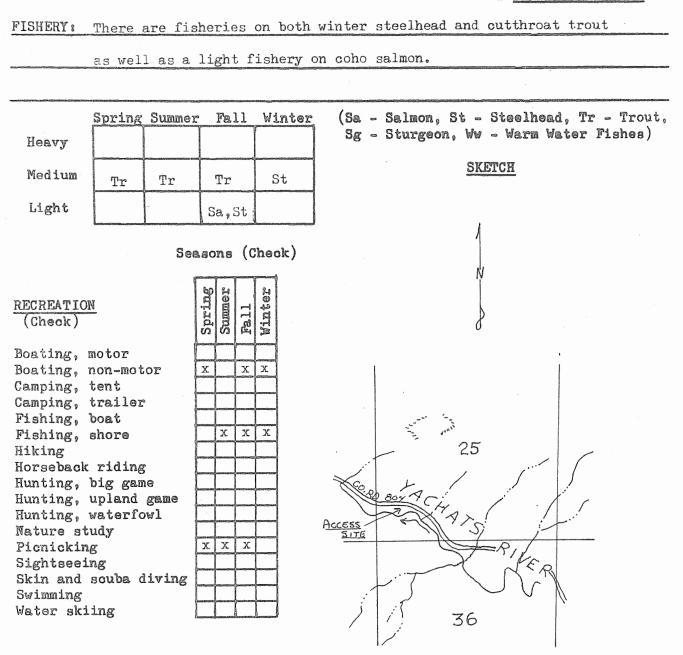

# SITE # 1

FISHERY: The fishery consists primarily of sea-run cutthroat, however,

some coho salmon and steelhead are taken.

### OTHER

Safety Problems: Close proximity of the highway

# Group Facilities:

# REMARKS

This site is currently being used as a launching and takeout site by anglers.

The parking area is limited to the shoulder of the road.

| Yachats River                                   | System   |                                             | Site No                                                                                                        | . 2                                                                                                                 |
|-------------------------------------------------|----------|---------------------------------------------|----------------------------------------------------------------------------------------------------------------|---------------------------------------------------------------------------------------------------------------------|
| I                                               | Area     |                                             | Priorit                                                                                                        | y B                                                                                                                 |
| Name _ Gravel Pit Sit                           | e        |                                             |                                                                                                                |                                                                                                                     |
|                                                 |          |                                             | e e en e d'anna anna anna anna anna anna anna an                                                               |                                                                                                                     |
| Location Approximate                            | ly 1.5 m | nile from Yacha                             | its                                                                                                            | North Bank                                                                                                          |
| T <u>14</u> , R <u>12 W</u> , Sec.              |          |                                             |                                                                                                                |                                                                                                                     |
| Ownership: Public                               |          |                                             |                                                                                                                |                                                                                                                     |
| Private _                                       |          | Tax Lot No.                                 | 500                                                                                                            |                                                                                                                     |
| Number of                                       | owners   | naja manga anga anga anga anga anga anga an | Approximent the end of the approximation of the approximation of the approximation of the approximation of the | lan an a                                                                           |
|                                                 |          | DESCRIPTION                                 |                                                                                                                |                                                                                                                     |
| Tond turne Mounts                               | incur    |                                             |                                                                                                                |                                                                                                                     |
| Land type <u>Mounta</u>                         |          |                                             | a traca and a                                                                                                  |                                                                                                                     |
| Cover type Both d                               |          |                                             |                                                                                                                |                                                                                                                     |
| Road access County                              |          |                                             |                                                                                                                | •                                                                                                                   |
| Flows Fluctuate seas<br>Present stage of deve   |          |                                             |                                                                                                                |                                                                                                                     |
| Tresent Stage of deve                           | Tobment  | ANGLER NEEDS                                |                                                                                                                | of Prayor ProtoBos                                                                                                  |
| Acquisition: 0.75                               | )        |                                             | 300 feet                                                                                                       | of frontage                                                                                                         |
|                                                 |          | 108                                         |                                                                                                                |                                                                                                                     |
| Development:                                    | 0 0/     | entroetenderCoorreCrobbudgedbadge           | na na sana ang ang ang ang ang ang ang ang ang                                                                 | SECENSEN, ENGLISH ENGLISH ENGLISH STRATEGISH STRATEGISHER STRATEGISHER                                              |
| excurrent_aurieteterenetaureneneteterenenenenen | Grav     | el ramp                                     | Number                                                                                                         | of lanes                                                                                                            |
|                                                 |          |                                             |                                                                                                                | مى يەرىپىيە بەر يەرىپە بەر بەر يەرىپە بەر بەر يەرىپە بەر يەرىپە بەر يەرىپە بەر يەرىپە بەر يەرىپە بەر يەرىپە بەر<br> |
|                                                 |          |                                             |                                                                                                                | car-trailer units                                                                                                   |
| This site provides ac                           |          |                                             |                                                                                                                |                                                                                                                     |