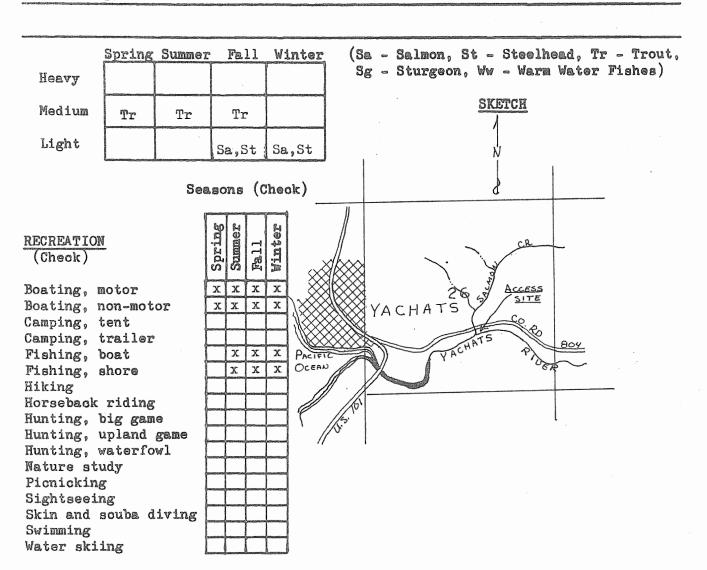

#### AREA I

Area I includes the main Yachats River upstream to the North Fork, a distance of 8.5 river miles. It includes the tidewater zone and encompasses the section of river that is open to winter fishing under present regulations.

This section of the river has excellent runs of winter steelhead, coho salmon and cutthroat trout. Angling pressure ranges from light to moderate due to its distance from population centers. There is a drift boat and bank fishery along most of this section. At present nearly all access points are on private property and are subject to closure. A total of six sites would provide adequate access in this area and insure future use.

The following evaluation sheets indicate the various access sites needed. The sites selected have been chosen on the basis of angler preference and success.

Oregon Department of Fish & Wildlife Master Plan Angler Access & Associated Recreational Uses - Yachats River Basin 1968