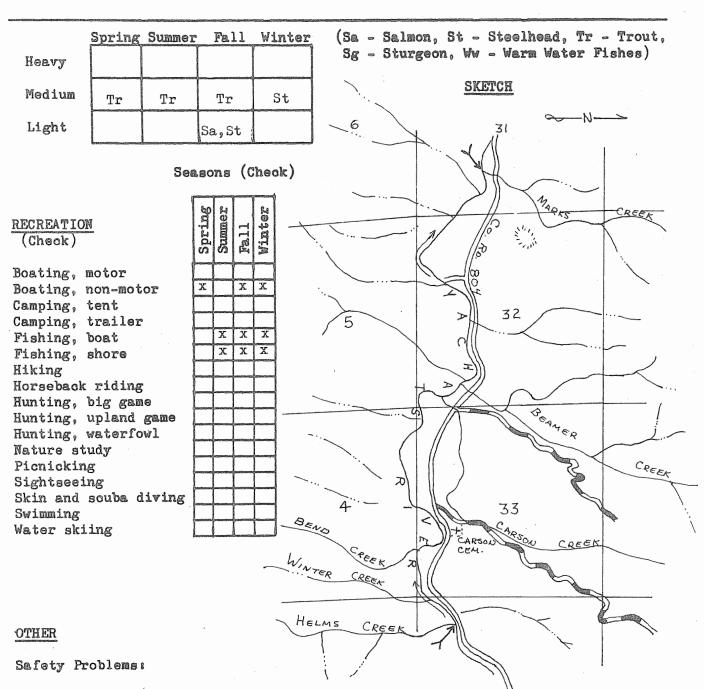

|

6

10

j,

| AREA |  |
|------|--|
|------|--|

SITE # \_\_\_\_\_3

FISHERY: Winter steelhead, cutthroat trout and coho salmon are available to



the angler in this section of the stream.

Group Facilities:

### REMARKS

This is a small narrow valley which is in private ownership. The valley is the main agricultural area in the watershed so the development of a large recreational complex would be out of the question; however, it would be desirable to obtain perpetual easements for bank access whenever or wherever possible.

| Yachats River                      | _ System      |                                          | S                                        | ite No.                               | 4                                                                                                                | Baaddawadanaanii aa diinii biyaa digaya digaa digaya                                          |
|---------------------