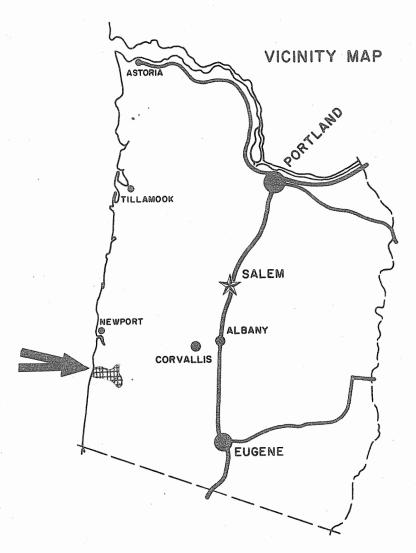

2

The Yachats River Basin is located in the central portion of western Oregon between the Pacific Ocean and the summit of the Coast Range.

The major access route through the basin is County Road 804 which joins U. S. Route 101 at the town of Yachats. The basin lies approximately 138 miles southwest of Portland.